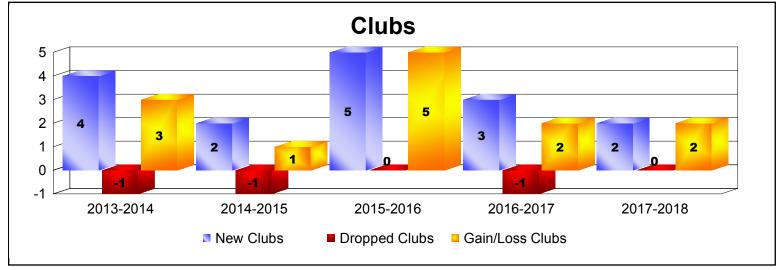

District E 2

As of June 2018 Cumulative

| Year      | New<br>Clubs | Dropped<br>Clubs | Gain/<br>Loss<br>Clubs | New<br>Members | Charter<br>Members | Reinstate<br>Members | Transfer<br>Members | Total<br>Member<br>Added | Total<br>Members<br>Dropped | Gain/<br>Loss<br>Members |
|-----------|--------------|------------------|------------------------|----------------|--------------------|----------------------|---------------------|--------------------------|-----------------------------|--------------------------|
| 2013-2014 | 4            | -1               | 3                      | 112            | 150                | 30                   | 9                   | 301                      | -296                        | 5                        |
| 2014-2015 | 2            | -1               | 1                      | 207            | 53                 | 5                    | 10                  | 275                      | -170                        | 105                      |
| 2015-2016 | 5            | 0                | 5                      | 284            | 126                | 15                   | 6                   | 431                      | -213                        | 218                      |
| 2016-2017 | 3            | -1               | 2                      | 214            | 78                 | 9                    | 15                  | 316                      | -280                        | 36                       |
| 2017-2018 | 2            | 0                | 2                      | 143            | 70                 | 15                   | 5                   | 233                      | -232                        | 1                        |
| Average   | 3            | -1               | 3                      | 192            | 95                 | 15                   | 9                   | 311                      | -238                        | 73                       |