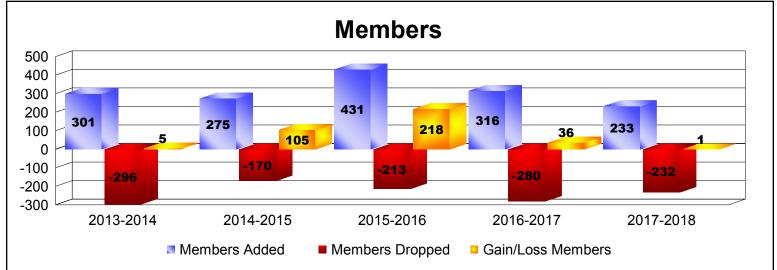

District E 2

As of June 2018 Cumulative

| Year      | New<br>Clubs | Dropped<br>Clubs | Gain/<br>Loss<br>Clubs | New<br>Members | Charter<br>Members | Reinstate<br>Members | Transfer<br>Members | Total<br>Member<br>Added | Total<br>Members<br>Dropped | Gain/<br>Loss<br>Members |
|-----------|--------------|------------------|------------------------|----------------|--------------------|----------------------|---------------------|--------------------------|-----------------------------|--------------------------|
| 2013-2014 | 4            | -1               | 3                      | 112            | 150                | 30                   | 9                   | 301                      | -296                        | 5                        |
| 2014-2015 | 2            | -1               | 1                      | 207            | 53                 | 5                    | 10                  | 275                      | -170                        | 105                      |
| 2015-2016 | 5            | 0                | 5                      | 284            | 126                | 15                   | 6                   | 431                      | -213                        | 218                      |
| 2016-2017 | 3            | -1               | 2                      | 214            | 78                 | 9                    | 15                  | 316                      | -280                        | 36                       |
| 2017-2018 | 2            | 0                | 2                      | 143            | 70                 | 15                   | 5                   | 233                      | -232                        | 1                        |
| Average   | 3            | -1               | 3                      | 192            | 95                 | 15                   | 9                   | 311                      | -238                        | 73                       |